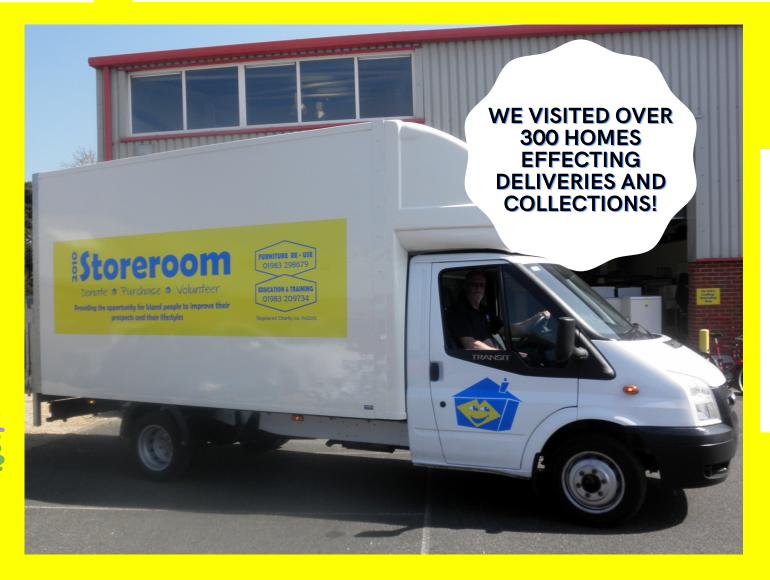

THE SHED IS COMING UP TO IT'S 4TH YEAR OF BEING OPEN SO THEY ARE HAVING AN EVENT ON THE 13TH MAY TO CELEBRATE, CHECK OUT THE NOTICE BOARD OUTSIDE STOREROOM FOR MORE INFO!

BY RE-USING YOUR
OLD FURNITURE WE
ALL SAVED OVER
14,250KGS OR THE
EQUIVALENT OF
AROUND 250
AVERAGE LOUNGE
UNITS FROM GOING
TO LANDFILL THIS
MONTH!