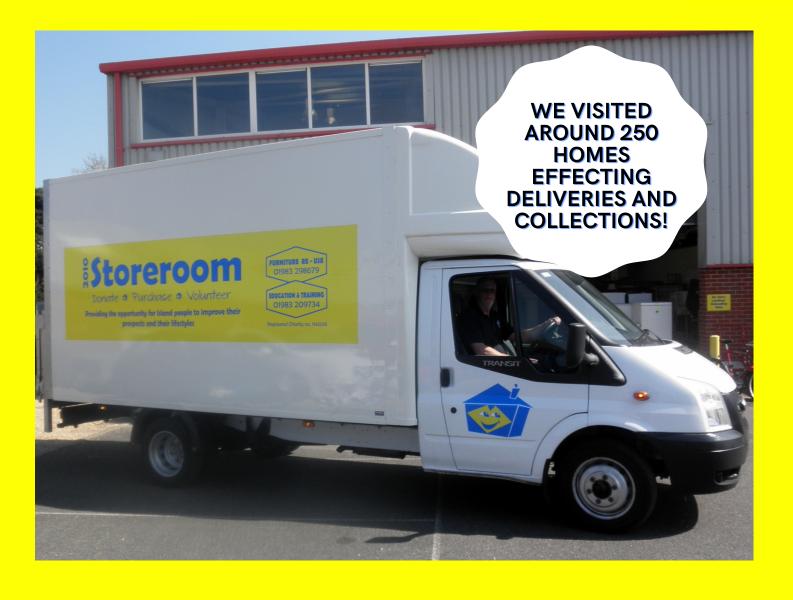

BY RE-USING YOUR OLD FURNITURE
WE ALL SAVED JUST UNDER
16,000KGS OR THE EQUIVALENT OF
AROUND 325 AVERAGE SOFAS FROM
GOING TO LANDFILL THIS MONTH!

OUR PATRON, FRED
DINENAGE MBE, HAD A TV
CAREER SPANNING MORE
THAN 50 YEARS. FRED WAS
APPOINTED A MEMBER OF
THE ORDER OF THE BRITISH
EMPIRE (MBE) IN THE 2010
BIRTHDAY HONOURS