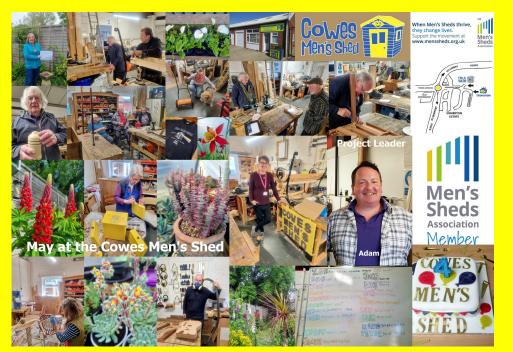

## There's no I in team. There IS a U in Volunteer!

THE COWES MEN'S SHED PLANTS ARE BACK! AVAILABLE FROM AS LITTLE AS £2 FROM STOREROOM2010!

DID YOU KNOW ABOUT OUR COMMUNITY PROJECT?
THE COWES MEN'S SHED

COWES MEN'S SHED IS OPEN TO EVERYONE AGED 18 AND OVER AND NOT JUST MEN! 25% OF OUR MEMBERS ARE WOMEN. WE OFFER A CARPENTRY WORKSHOP, CRAFT ROOM, IT AREA AND GARDENS WITH POLYTUNNELS, RAISED BEDS, SEATING AREAS AND EVEN RED SQUIRRELS. THERE IS NO MEMBERSHIP FEE AND THE SHED IS READY TO WELCOME YOU FIVE DAYS A WEEK (MONFRI) 10AM TO 3PM, 50 WEEKS OF THE YEAR. PARKING IS AVAILABLE LOCALLY AND THE COWES PARK AND RIDE BUS STOP IS JUST A FEW MINUTES ALONG THE ROAD. COME ALONG TO CONNECT, CONVERSE AND CREATE!